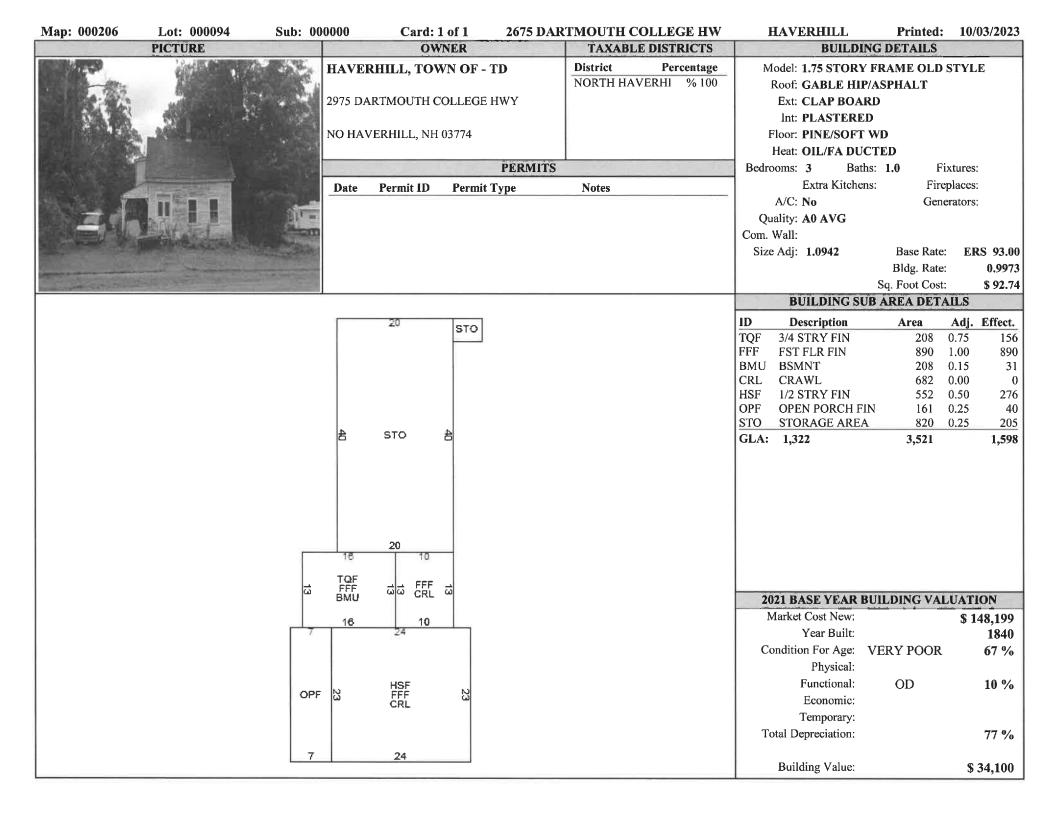

### SINGLE FAMILY HOMES, MANUFACTURED HOMES, WATERFRONT & VACANT LOTS

| Sale | Мар | Lot | Address                    | Assessed Value | Deposit | Description            |
|------|-----|-----|----------------------------|----------------|---------|------------------------|
| 1    | 422 | 58  | 360 Lily Pond Road         | \$158,600.00   | \$5,000 | Home on 1.25± Acres    |
| 2    | 101 | 149 | 6 Nelson Street            | \$97,300.00    | \$5,000 | Home on 0.4± Acres     |
| 3    | 414 | 19  | 11 Sand Road               | \$82,600.00    | \$5,000 | Home on 0.5± Acres     |
| 4    | 103 | 39  | 8 Walnut Street            | \$81,300.00    | \$5,000 | Home on 0.35± Acres    |
| 5    | 206 | 94  | 2675 Dartmouth College Hwy | \$77,100.00    | \$5,000 | Home on 0.55± Acres    |
| 6    | 208 | 24  | 524 Dartmouth College Hwy  | \$56,900.00    | \$2,500 | Home on 0.2± Acres     |
| 7    | 422 | 59  | 39 Moody Road              | \$34,500.00    | \$2,500 | 5.5± Acre Lot          |
| 8    | 413 | 124 | 37 Blackberry Drive        | \$28,700.00    | \$2,500 | Mfg Home on 1.2± Acres |
| 9    | 410 | 88  | French Pond Road           | \$26,000.00    | \$2,500 | Vacant 5.4± Acre Lot   |
| 10   | 208 | 30  | 50 Pleasant View MHP       | \$12,800.00    | \$2,500 | MfgHome in Park        |
| 11   | 101 | 98  | Ammonoosuc Street          | \$5,900.00     | \$1,000 | Vacant 0.15± Acre Lot  |
| 12   | 402 | 45  | 69 Brill Hill Road         | \$5,100.00     | \$1,000 | Mfg Home in 55+ Park   |