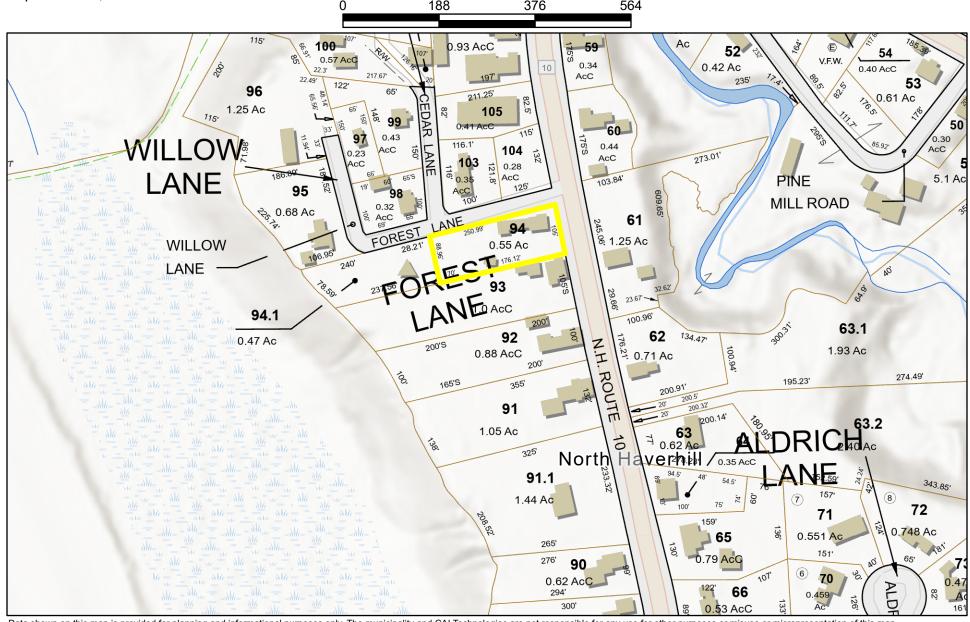

### SINGLE FAMILY HOMES, MANUFACTURED HOMES, WATERFRONT & VACANT LOTS

| Sale | Мар | Lot | Address                    | Assessed Value | Deposit | Description            |
|------|-----|-----|----------------------------|----------------|---------|------------------------|
| 1    | 422 | 58  | 360 Lily Pond Road         | \$158,600.00   | \$5,000 | Home on 1.25± Acres    |
| 2    | 101 | 149 | 6 Nelson Street            | \$97,300.00    | \$5,000 | Home on 0.4± Acres     |
| 3    | 414 | 19  | 11 Sand Road               | \$82,600.00    | \$5,000 | Home on 0.5± Acres     |
| 4    | 103 | 39  | 8 Walnut Street            | \$81,300.00    | \$5,000 | Home on 0.35± Acres    |
| 5    | 206 | 94  | 2675 Dartmouth College Hwy | \$77,100.00    | \$5,000 | Home on 0.55± Acres    |
| 6    | 208 | 24  | 524 Dartmouth College Hwy  | \$56,900.00    | \$2,500 | Home on 0.2± Acres     |
| 7    | 422 | 59  | 39 Moody Road              | \$34,500.00    | \$2,500 | 5.5± Acre Lot          |
| 8    | 413 | 124 | 37 Blackberry Drive        | \$28,700.00    | \$2,500 | Mfg Home on 1.2± Acres |
| 9    | 410 | 88  | French Pond Road           | \$26,000.00    | \$2,500 | Vacant 5.4± Acre Lot   |
| 10   | 208 | 30  | 50 Pleasant View MHP       | \$12,800.00    | \$2,500 | MfgHome in Park        |
| 11   | 101 | 98  | Ammonoosuc Street          | \$5,900.00     | \$1,000 | Vacant 0.15± Acre Lot  |
| 12   | 402 | 45  | 69 Brill Hill Road         | \$5,100.00     | \$1,000 | Mfg Home in 55+ Park   |